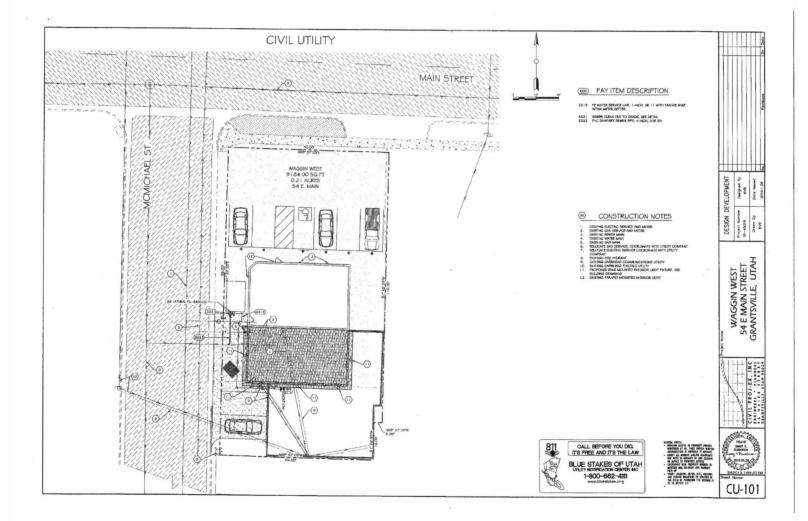

WHEREAS, the entire site area is .21 acres with the existing building occupying 1,235 square feet, the new proposed building occupying 1,056 square feet and a paved surface area of

Resolution 2021-62 Page 2 of 3

4,909 square feet; and

WHEREAS, the Grantsville City Council hereby determines that it is in the best interest of the City to approve the conditional use permit and site plan for Christina Peabody and Waggin West to own and operate a dog boarding business located at approximately 54 East Main Street in CN zone.

WITH THE RELOCATION, THE PLANNED USE INCLUDES DOG KENNELING WHICH MAY INCLUDE A SINGLE DAY OR OVERNIGHT STAYS. ALL KENNELING IS INSIDE THE BUILDING. THERE IS AN EXTERIOR DOG RUN WHERE ANY ANIMAL IS ACCOMPANIED BY A CARETAKER WHILE OUT IN THE DOG RUN. NO DOGS ARE KEPT OUTSIDE OVERNIGHT. THE DOG RUN WILL BE FENCED WITH SOLID VINYL FENCING AND THE GROUND SURFACE WILL BE GRASS/TURF.

THE PLANNED USE INCLUDES A SELF-SERVE DOG WASH, WHICH IS A "OFF THE SHELF" COMPLETE UNIT.

EXTERIOR LIGHTING IS PLANNED TO BE EAVE MOUNTED BUILDING LIGHTING THAT WILL CAST LIGHT TOWARD THE GROUND.

| C              | vil P | rol-F | <br>IC. |
|----------------|-------|-------|---------|
| and the second |       |       |         |
| THE PARTY      |       | /     |         |
| -              | -     |       |         |