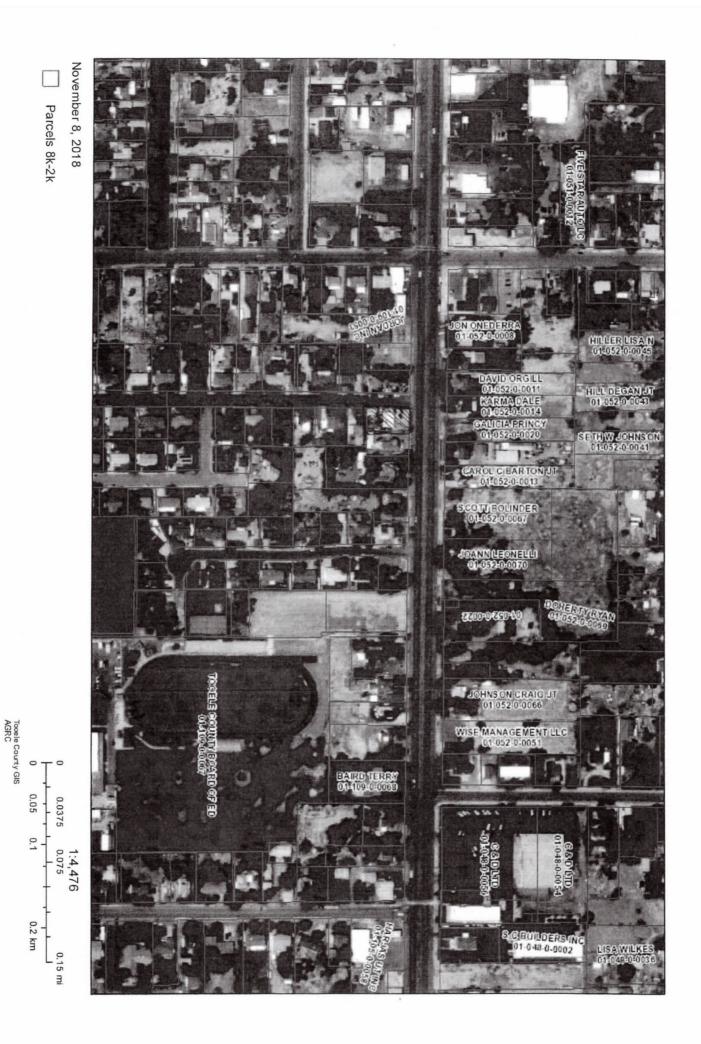

Enclosed is a copy of the application, detailed description of proposed use, email from UDOT, vicinity and plat maps and site and building plans. The application is complete and is in compliance with the General Plan and the zoning code. Notices have been sent to all surrounding property owners and no responses have been received.

1

The following items MUST also be included along with the application:

- Plat map indicating 500' zone surrounding subject property
- \_\_\_\_ Location map
- ---- Site and building plan
- • Detailed description of proposed use Set site Plan
  - --• Names & addresses on mailing labels on stamped envelopes of property owners located within 500' of subject boundary
- You MUST include a parcel map obtained from the Tooele County Recorder's Office indicating names and address of all property owners within 500 feet of subject boundary along with this application! DON'T PUT MAILING ADDRESSES ON ENVELOPES! THANK YOU!