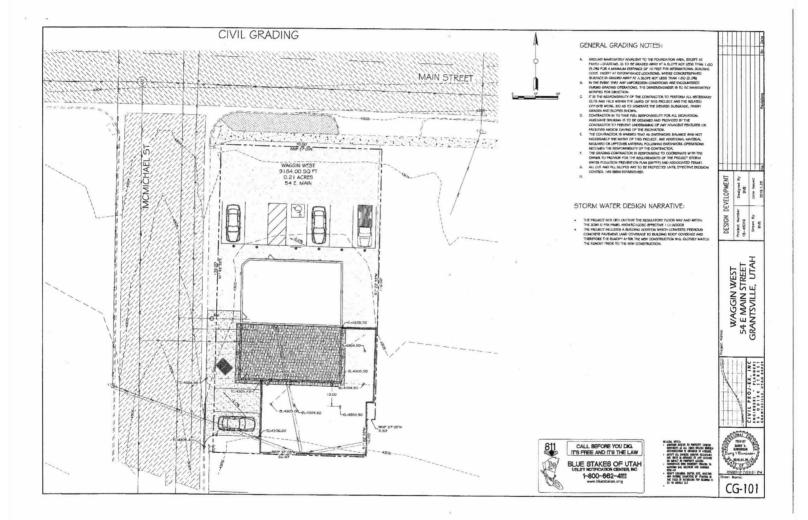

WHEREAS, the entire site area is .21 acres with the existing building occupying 1,235 square feet, the new proposed building occupying 1,056 square feet and a paved surface area of

Resolution 2021-62 Page 2 of 3

4,909 square feet; and

WHEREAS, the Grantsville City Council hereby determines that it is in the best interest of the City to approve the conditional use permit and site plan for Christina Peabody and Waggin West to own and operate a dog boarding business located at approximately 54 East Main Street in CN zone.