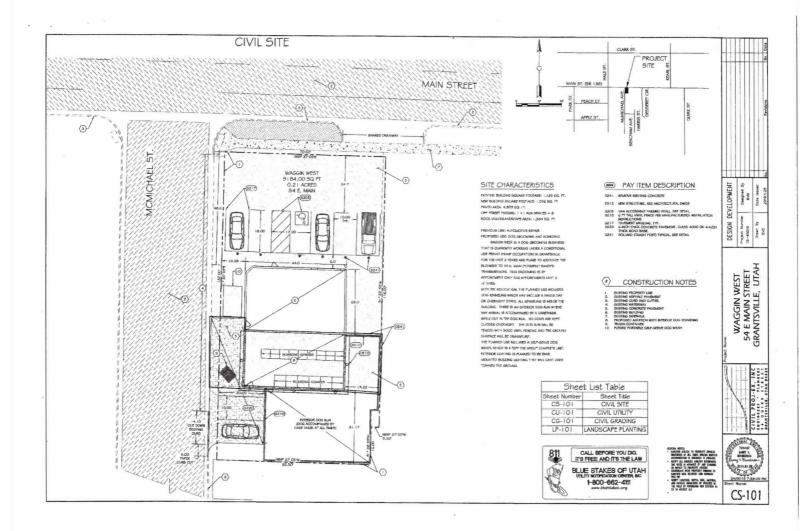

WHEREAS, the entire site area is .21 acres with the existing building occupying 1,235 square feet, the new proposed building occupying 1,056 square feet and a paved surface area of

Resolution 2021-62 Page 2 of 3

4,909 square feet; and

WHEREAS, the Grantsville City Council hereby determines that it is in the best interest of the City to approve the conditional use permit and site plan for Christina Peabody and Waggin West to own and operate a dog boarding business located at approximately 54 East Main Street in CN zone.

WITH THE RELOCATION, THE PLANNED USE INCLUDES DOG KENNELING WHICH MAY INCLUDE A SINGLE DAY OR OVERNIGHT STAYS. ALL KENNELING IS INSIDE THE BUILDING. THERE IS AN EXTERIOR DOG RUN WHERE ANY ANIMAL IS ACCOMPANIED BY A CARETAKER WHILE OUT IN THE DOG RUN. NO DOGS ARE KEPT OUTSIDE OVERNIGHT. THE DOG RUN WILL BE FENCED WITH SOLID VINYL FENCING AND THE GROUND SURFACE WILL BE GRASS/TURF.

THE PLANNED USE INCLUDES A SELF-SERVE DOG WASH, WHICH IS A "OFF THE SHELF" COMPLETE UNIT.

EXTERIOR LIGHTING IS PLANNED TO BE EAVE MOUNTED BUILDING LIGHTING THAT WILL CAST LIGHT TOWARD THE GROUND.

| C              | vil P | rol-F | <br>IC. |
|----------------|-------|-------|---------|
| and the second |       |       |         |
| THE PARTY      |       | /     |         |
| -              | -     |       |         |