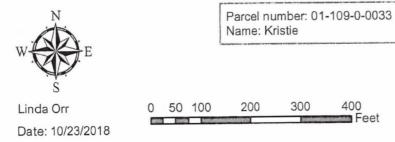

WHEREAS, the entire site area is .21 acres with the existing building occupying 1,235 square feet, the new proposed building occupying 1,056 square feet and a paved surface area of

Resolution 2021-62 Page 2 of 3

4,909 square feet; and

WHEREAS, the Grantsville City Council hereby determines that it is in the best interest of the City to approve the conditional use permit and site plan for Christina Peabody and Waggin West to own and operate a dog boarding business located at approximately 54 East Main Street in CN zone.

Area occupied by this use: 0,2/ Acres Total acreage of parcel: D.21 ACRES Current use of land: FORMERLY AUTO- REPAIR Current zoning designation:

I (We) understand that the Planning Commission shall not authorize a CUP unless the evidence presented is such as to establish that such use will not, under the circumstances of the particular case, be detrimental to the health, safety or general welfare of persons residing or working in the vicinity, and the proposed use will comply with the regulations and conditions specified in the Grantsville City zoning ordinance for such use.