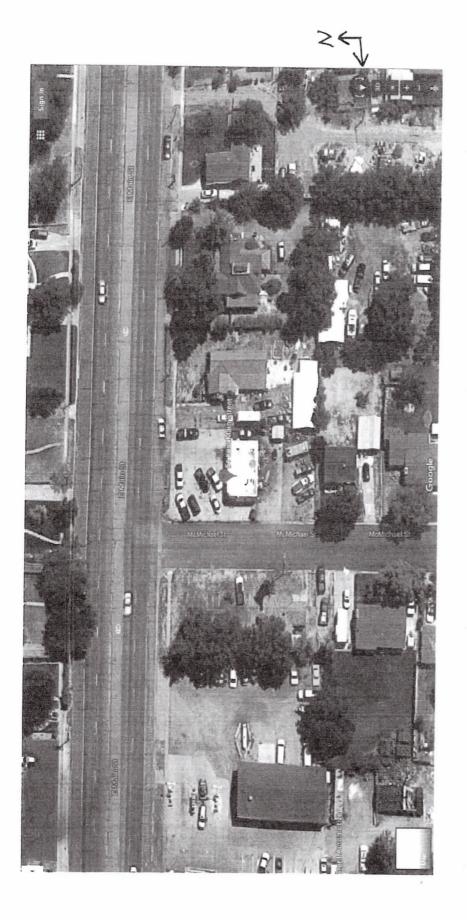

Enclosed is a copy of the application, detailed description of proposed use, email from UDOT, vicinity and plat maps and site and building plans. The application is complete and is in compliance with the General Plan and the zoning code. Notices have been sent to all surrounding property owners and no responses have been received.

#### PROPOSED USE: DOG GROOMING AND BOARDING

WAGGIN WEST IS A DOG GROOMING BUSINESS THAT IS CURRENTLY WORKING UNDER A CONDITIONAL USE PERMIT (HOME OCCUPATION) IN GRANTSVILLE FOR THE LAST 2 YEARS AND PLANS TO RELOCATE THE BUSINESS TO 54 E. MAIN (FORMERLY RANDY'S TRANSMISSION). DOG GROOMING IS BY APPOINTMENT ONLY AND APPOINTMENTS LAST 2 -2.5HRS.

WITH THE RELOCATION, THE PLANNED USE INCLUDES DOG KENNELING WHICH MAY INCLUDE A SINGLE DAY OR OVERNIGHT STAYS. ALL KENNELING IS INSIDE THE BUILDING. THERE IS AN EXTERIOR DOG RUN WHERE ANY ANIMAL IS ACCOMPANIED BY A CARETAKER WHILE OUT IN THE DOG RUN. NO DOGS ARE KEPT OUTSIDE OVERNIGHT. THE DOG RUN WILL BE FENCED WITH SOLID VINYL FENCING AND THE GROUND SURFACE WILL BE GRASS/TURF.